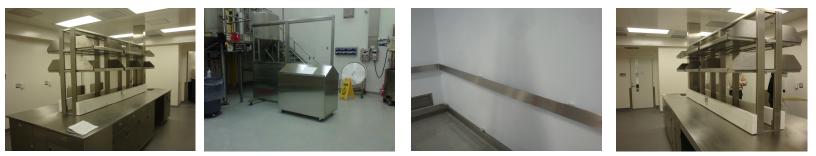

## Project Scope:

Work included the turnkey supply and installation of an open view adaptable research testing laboratory featuring stainless steel laboratory furniture, dual stacking island shelving, stainless steel working surfaces, stainless steel working divider and stainless steel protection guard rails

Site services included all laboratory grade plumbing fixtures, horizontal and vertical service chases, cylinder holding racks, and ventilation systems.