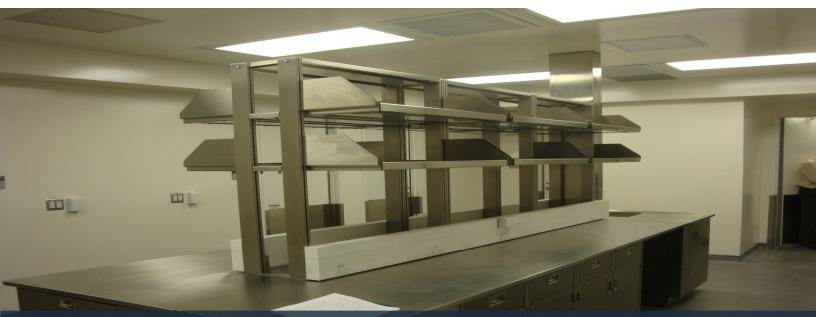

## Project Scope:

Work included the turnkey supply and installation of an open view adaptable research testing laboratory featuring stainless steel laboratory furniture, dual stacking island shelving, stainless steel working surfaces, stainless steel working divider and stainless steel protection guard rails

Site services included all laboratory grade plumbing fixtures, horizontal and vertical service chases, cylinder holding racks, and ventilation systems.